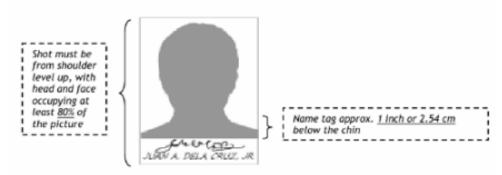

- with the English translation, and duly **authenticated** by a Philippine Foreign Service Post exercising jurisdiction over the country where the foreign school is located;
- b. Photocopy of diploma (or certificate of graduation) from the college or university from which the degree was obtained, bearing the seal of the college or university. An applicant who has attended graduate school shall submit a copy of the diploma or certificate of graduation certified as true copy by said school, in addition to the college diploma. Any diploma or certificate of graduation obtained from a foreign school should be certified as a true copy by the foreign school, with the English translation, and duly authenticated by a Philippine Foreign Service Post exercising jurisdiction over the country where the foreign school is located;
- c. Proof of past and present employment and further studies, if any;
- d. Photocopy of birth certificate issued by the Philippine Statistics Authority (PSA)
  - For Filipinos born abroad: Report of Birth at Post may be submitted in case no birth record is available at the PSA. The Report of Birth should be duly authenticated by the issuing Post. A certification of non-availability of birth certificate from the PSA should be submitted along with the Report of Birth.
  - For a Filipino citizen with dual or multiple citizenships: a notarized affidavit stating that, upon passing the examination, the applicant intends to renounce his/her oath of allegiance to his/her other countries of citizenship. He/she must also submit a notarized affidavit stating that he/she is a permanent resident of the Philippines.
- e. For married applicants: a photocopy of marriage contract issued by the PSA. If married to a non-Filipino, the applicants must secure from the Secretary of Foreign Affairs, through the BFSE, authority to take the FSO Examinations.
- f. Ten (10) colored photographs: 4.5cm and 3.5cm; with white background; taken within three (3) months prior to filing of application; printed on good quality photo paper; in standard close-up shot; showing the full frontal view of the face of the applicant without make-up; with the applicant's full and handwritten (not computer-generated) name tag in the format: First Name, Middle Initial, Last Name, and extension name (if any) and signature over printed name (For photograph details, please refer to CSC webpage <a href="http://csc.gov.ph/2014-02-27-07-36-50/2014-02-27-07-37-12.html">http://csc.gov.ph/2014-02-27-07-36-50/2014-02-27-07-37-12.html</a> (item no. 2); and,
- g. Copies of two (2) valid identification cards (IDs). The originals must be presented upon submission of documents.